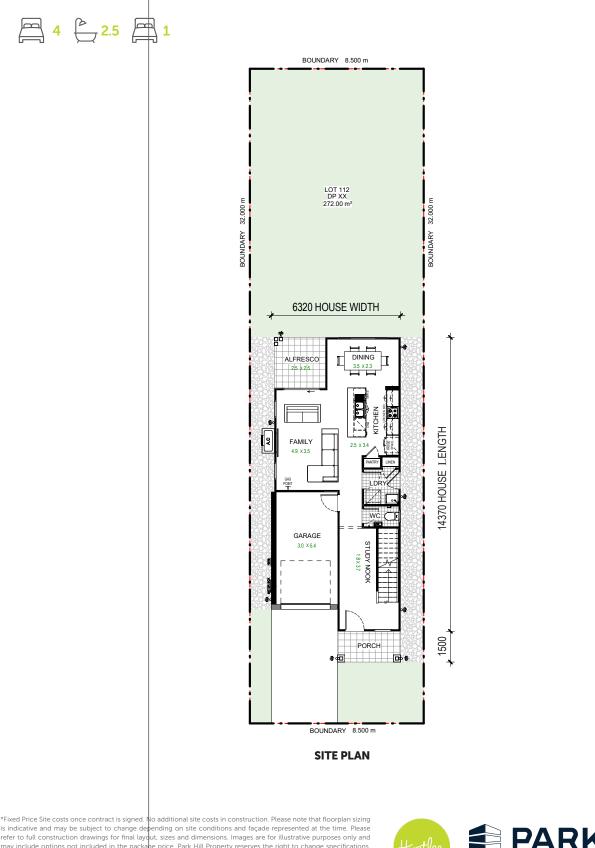

## Mapleton 19 🛱 4 📛 2.5 📄 1 Lot 112, Huntlee Estate - North Rothbury

- Fixed price site costs\*
- Reverse cycle ducted air conditioning
- 2590mm ceiling height as nominated
- Selection of high-quality entry doors
- Stainless steel kitchen appliances
- Flyscreens and blinds throughout perimeter
- Oyster lights throughout
- Laminate timber flooring to kitchen and living areas, carpet to remainder
- Coloured concrete driveway & path

#### Land Registration: Feb 2024

- Turf to front and rear yard, landscaping and Colorbond fencing
- Sectional overhead garage door with automatic controller unit

4 2.5 1

**FIRST FLOOR** 

\*Fixed Price Site costs once contract is signed. No additional site costs in construction. Please note that floorplan sizing is indicative and may be subject to change depending on site conditions and façade represented at the time. Please refer to full construction drawings for final layout, sizes and dimensions. Images are for illustrative purposes only and may include options not included in the package price. Park Hill Property reserves the right to change specifications, materials, suppliers and other conditions without notice or obligation. The Display homes includes decor items, additional upgrade items that are not included as a standard or supplied by Park Hill. Please speak to our sales consultant for further detail and pricing. Façade depicted is an upgrade and is not included in the package price. Effective July 2024.