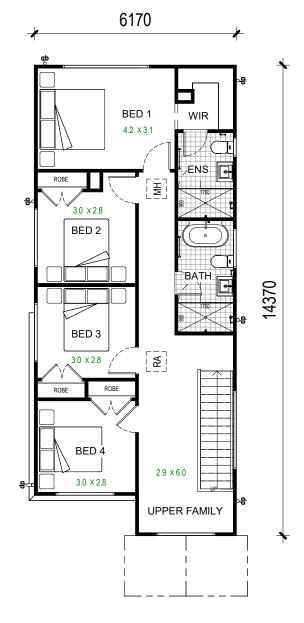

## Mapleton 19 🛱 4 📛 2.5 📄 1 Lot 112, Huntlee Estate - North Rothbury

- Fixed price site costs\*
- Reverse cycle ducted air conditioning
- 2590mm ceiling height as nominated
- Selection of high-quality entry doors
- Stainless steel kitchen appliances
- Flyscreens and blinds throughout perimeter
- Oyster lights throughout
- Laminate timber flooring to kitchen and living areas, carpet to remainder
- Coloured concrete driveway & path

#### Land Registration: Feb 2024

- Turf to front and rear yard, landscaping and Colorbond fencing
- Sectional overhead garage door with automatic controller unit

4 2.5 1

**FIRST FLOOR** 

\*Fixed Price Site costs once contract is signed. No additional site costs in construction. Please note that floorplan sizing is indicative and may be subject to change depending on site conditions and façade represented at the time. Please refer to full construction drawings for final layout, sizes and dimensions. Images are for illustrative purposes only and may include options not included in the package price. Park Hill Property reserves the right to change specifications, materials, suppliers and other conditions without notice or obligation. The Display homes includes decor items, additional upgrade items that are not included as a standard or supplied by Park Hill. Please speak to our sales consultant for further detail and pricing. Façade depicted is an upgrade and is not included in the package price. Effective July 2024.