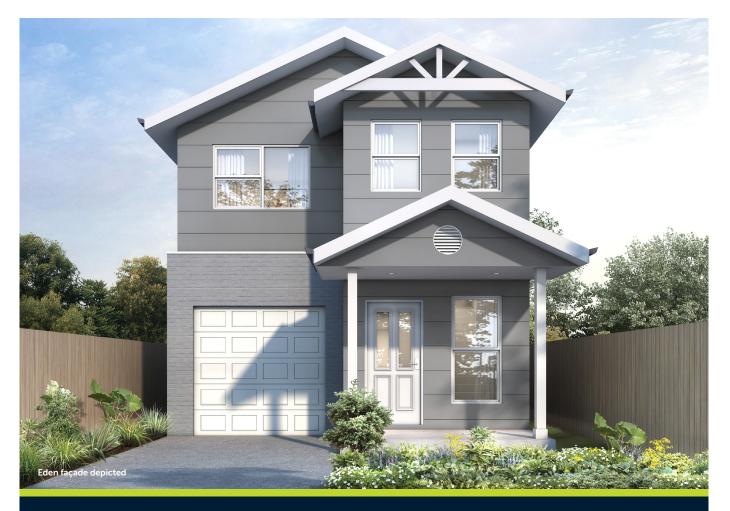

## Mapleton 19 🛱 4 📛 2.5 📄 1 Lot 112, Huntlee Estate - North Rothbury

- Fixed price site costs\*
- Reverse cycle ducted air conditioning
- 2590mm ceiling height as nominated
- Selection of high-quality entry doors
- Stainless steel kitchen appliances
- Flyscreens and blinds throughout perimeter
- Oyster lights throughout
- Laminate timber flooring to kitchen and living areas, carpet to remainder
- Coloured concrete driveway & path

#### Land Registration: Feb 2024

- Turf to front and rear yard, landscaping and Colorbond fencing
- Sectional overhead garage door with automatic controller unit

4 2.5 1

**FIRST FLOOR** 

\*Fixed Price Site costs once contract is signed. No additional site costs in construction. Please note that floorplan sizing is indicative and may be subject to change depending on site conditions and façade represented at the time. Please refer to full construction drawings for final layout, sizes and dimensions. Images are for illustrative purposes only and may include options not included in the package price. Park Hill Property reserves the right to change specifications, materials, suppliers and other conditions without notice or obligation. The Display homes includes decor items, additional upgrade items that are not included as a standard or supplied by Park Hill. Please speak to our sales consultant for further detail and pricing. Façade depicted is an upgrade and is not included in the package price. Effective July 2024.