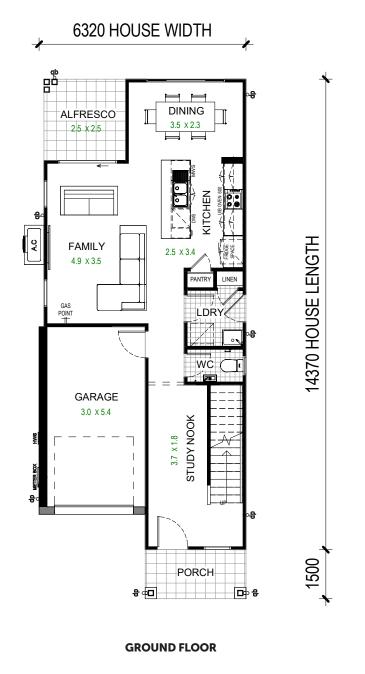

## Mapleton 19 🛱 4 📛 2.5 📄 1 Lot 112, Huntlee Estate - North Rothbury

- Fixed price site costs\*
- Reverse cycle ducted air conditioning
- 2590mm ceiling height as nominated
- Selection of high-quality entry doors
- Stainless steel kitchen appliances
- Flyscreens and blinds throughout perimeter
- Oyster lights throughout
- Laminate timber flooring to kitchen and living areas, carpet to remainder
- Coloured concrete driveway & path

#### Land Registration: Feb 2024

- Turf to front and rear yard, landscaping and Colorbond fencing
- Sectional overhead garage door with automatic controller unit

4 2.5 1

**FIRST FLOOR** 

\*Fixed Price Site costs once contract is signed. No additional site costs in construction. Please note that floorplan sizing is indicative and may be subject to change depending on site conditions and façade represented at the time. Please refer to full construction drawings for final layout, sizes and dimensions. Images are for illustrative purposes only and may include options not included in the package price. Park Hill Property reserves the right to change specifications, materials, suppliers and other conditions without notice or obligation. The Display homes includes decor items, additional upgrade items that are not included as a standard or supplied by Park Hill. Please speak to our sales consultant for further detail and pricing. Façade depicted is an upgrade and is not included in the package price. Effective July 2024.